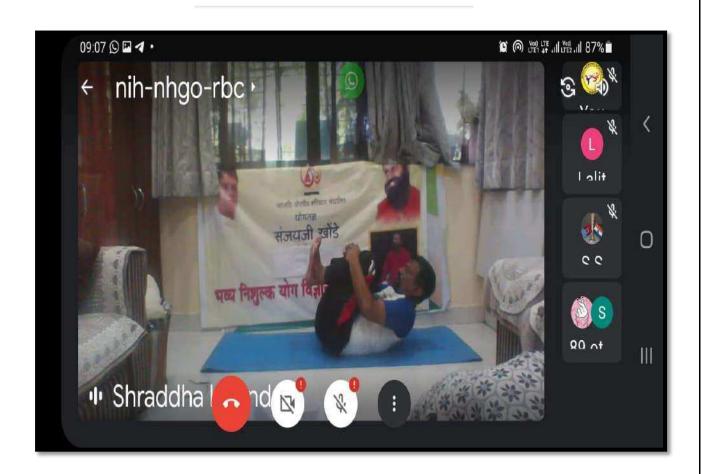

yoga and pranayama is important for human life. Keep fit and fine through yoga and pranayama they perform very neatly and explain also. All participants followed the instructions very carefully.

On this occasion principal Dr. M.N. Bhajbhuje of Jawaharal Nehru College Wadi. Principal Dr. Chetan Masaram and staff members were present. Dr. Sarang Khadse, Physical Education Director introduced the Guest and anchored the programme. Introductory remarks given by principal Dr. M.N. Bhajbhuje and preface by principal Dr. Chetan Masaram. Dr. Sanjay Agashe was given valuable guidance and vote of thanks was given by Dr. Santosh Choudhary.

Dr. Sarang S. Khadse

24 ceesu

Professor Dept. of Sports & Phy. Edu. Jawaharlal Nehru College Wadi, Nagpur.





### Add group description

Created on 6/20/22









### Jawaharlal Nehru Arts, Commerce and Science College, Wadi, Nagpur- 440023 (M.S.)



(Affiliated to RTM Nagpur University, Nagpur)

Website: www.jncwadi.ac.in E-mail: jnc.wadi@rediffmail.com Phone: (07104) 220963

### **Internal Quality Assurance Cell (IQAC): 2021-2022**

Report of Event/ Life Skills (Yoga, Physical Fitness, Health and Hygiene)

| Name of the Department/ committee | Department of Physical Education                  |
|-----------------------------------|---------------------------------------------------|
| Name of the Coordinator           | Dr. Sarang Khadse                                 |
| Title of the Event/ Programme     | Swayamsiddha Camp for Girls (Self-Defence)        |
| Date of the Programme             | 14 <sup>th</sup> Feb to 18 <sup>th</sup> Fe