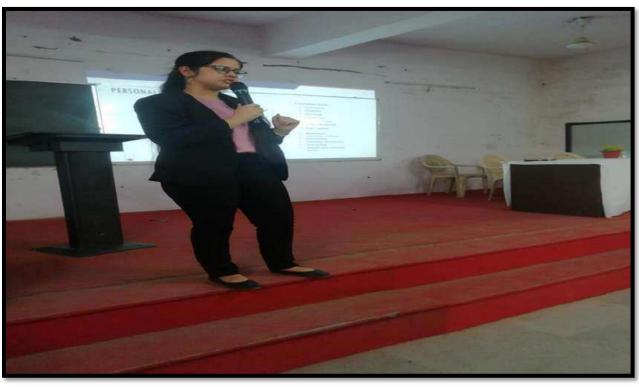

### Prof. Nikhil Bangde

S. B. Jain Institute of Technology, Management & Research, Nagpur, Delivering lecture on "ROUTE to POLISHING YOURSELF-

The Demand of Placement Market".