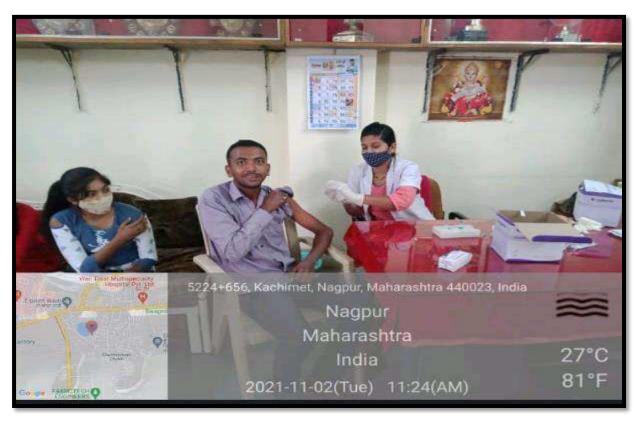

### **5.1 Student Support**

- **5.1.2** Following capacity development and skills enhancement activities are organized for improving students' capability
- 1.Soft skills
- 2.Language and communication skills
- 3.Life skills (Yoga, physical fitness, health and hygiene, self-employment and entrepreneurial skills)
- 4. Awareness of trends in technology