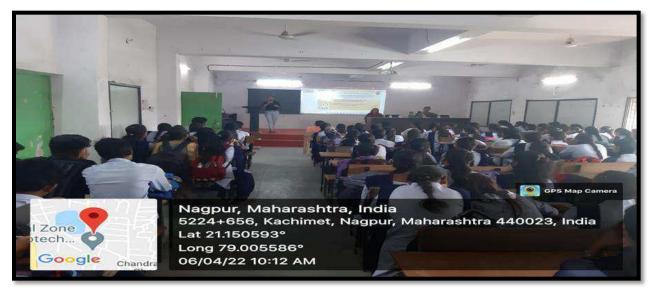

### LECTURE SERIES Organized by Department of Physics and CRT

Our institution is in a process of third stage of re-accreditation by a National body NAAC by submitting AQAR in each academic session. An Institution suffers many challenges due to COVID-19 pandemic. Now the Institutions are free to grow fully with their various activities. By taking the advantage of this situation and with the permission of administrative authority, we arranged a lecture series for the final year students of all the three streams (arts, commerce & science). The event was organised on 30<sup>th</sup> March 2022 at 11:20 a. m. at our Institution under our MEMORANDUM of UNDERSTANDING (MOU) with two other institutions. They are-

- 1. S. B. Jain Institute of Technology, Management & Research, Nagpur
- 2. VIHORAN Institute of Health Management science Nagpur.

The purpose of this lecture series is to build awareness and career opportunities available after graduation, personality development and various courses after graduation among the students of OUR Institution. The programme was inaugurated by the chief guest Prof. Nikhil Bangde from S. B. Jain Institute of Technology, Management & Research, Nagpur, offg. Principal Dr (Mrs.) K. S. Borkar, IQAC co-ordinator Dr. N. V. Gharad with other faculty members. After formal inauguration, the first talk was delivered by Prof. Nikhil Bangde on the topic "ROUTE to POLISHING YOURSELF-The Demand of Placement Market".