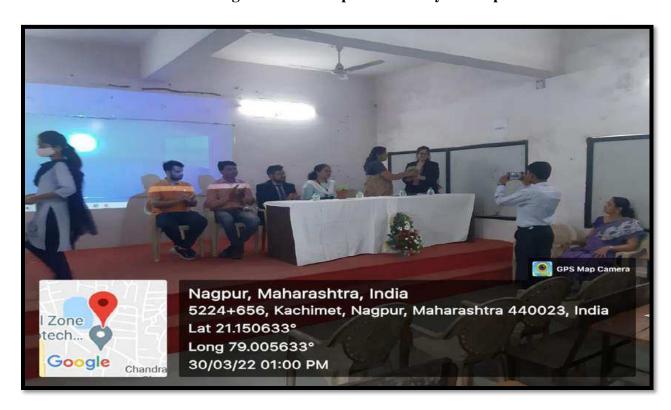

- 1. S. B. Jain Institute of Technology, Management & Research, Nagpur
- 2. VIHORAN Institute of Health Management science Nagpur.

The purpose of this lecture series is to build awareness and career opportunities available after graduation, personality development and various courses after graduation among the students of OUR Institution. The programme was inaugurated by the chief guest Prof. Nikhil Bangde from S. B. Jain Institute of Technology, Management & Research, Nagpur, offg. Principal Dr (Mrs.) K. S. Borkar, IQAC co-ordinator Dr. N. V. Gharad with other faculty members. After formal inauguration, the first talk was delivered by Prof. Nikhil Bangde on the topic "ROUTE to POLISHING YOURSELF-The Demand of Placement Market".

The second talk was delivered by Dr Vaishali Pimple on topic Job opportunities in Health care sector. Finally the third talk was delivered by Prof. Arunita Murotia Sarvate on a topic personality development.

All the three talk was fruitful to our students and got knowledge about the carrier to choose after graduation along with the ideas about the personality development. Total 81 students took part in the lecture series and got benefitted from this offline lecture series. The planning and the arrangements was done by Dr. Gajanan Zade of department of physics and other faculty members like Dr. S.M. Borkar, Dr. (Mrs.) Leena Phate, Dr. (Mrs.) Archana Deshmukh were also took part in the activity.