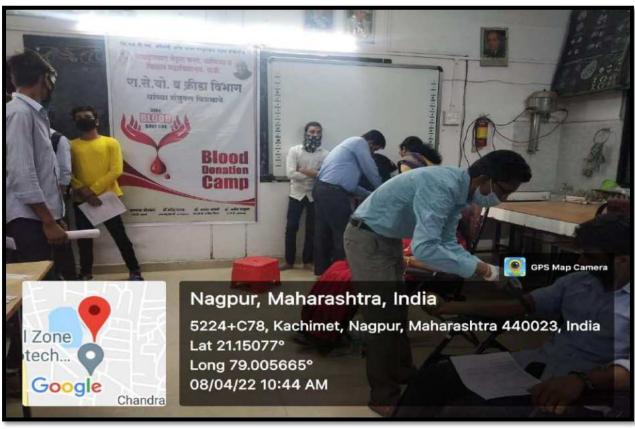

4) 220963, E-mail: jnc.wadi@rediffmail.com

Ref.: JNC/Adm/I/148/ /2022.

Date: 05/04/2012

प्रति, मा.वैद्यकिय अधिक्षक लता मंगेशकर महाविद्यालय डिगडोह—नागपूर.

विषय : महाविद्यालयीन विद्यार्थ्याचे रक्तदान शिबिराचे आयोजन करणेबाबत.

संदर्भ : आपले पत्र क. एनकेपी/एलएमएच/बीसी/61/2022

दिनांक 04/04/2022

महोदय.

उपरोक्त विषयासंदर्भाकिंत पत्रानुसार महाविद्यालयातील सत्र 2021—2022 मधील प्रवेशित विद्यार्थ्यांकरीता रक्तदान शिबिराचे आयोजन दिनांक 08 एप्रिल 2022 रोजी महाविद्यालयात करण्यांत आलेले आहे. प्रसंगी आपली चमू उपरोक्त दिवशी सकाळी 9.30 वाजता उपस्थित राहून कार्यकम सुयोग्य रीतीने पार पाडण्यास मोलाची भुमिका बजावून सहकार्य करावे ही विनंती.

धन्यवाद.

WHAT ARTS COME AND STATE OF THE STATE OF THE

आपली विनित

(डॉ.सी. के.एस. बोरकर)

Offg. Principal Jawaharlal Nehru Arts, Own. & Science College, Wach











### Jawaharlal Nehru Arts, Commerce and Science College, Wadi, Nagpur- 440023 (M.S.)



(Affiliated to RTM Nagpur University, Nagpur)

Website: www.jncwadi.ac.in E-mail: jnc.wadi@rediffmail.com Phone: (07104) 220963

### **Internal Quality Assurance Cell (IQAC): 2021-2022**

### Report of Event/ Life Skills (Yoga, Physical Fitness, Health and Hygiene)

| Name of the Department/ committee | IQAC \                               |  |  |
|-----------------------------------|--------------------------------------|--|--|
|                                   | Department of Physical Education and |  |  |
|                                   | sports                               |  |  |
| Name of the Coordinator           | Dr. Sarang Khadse                    |  |  |
|