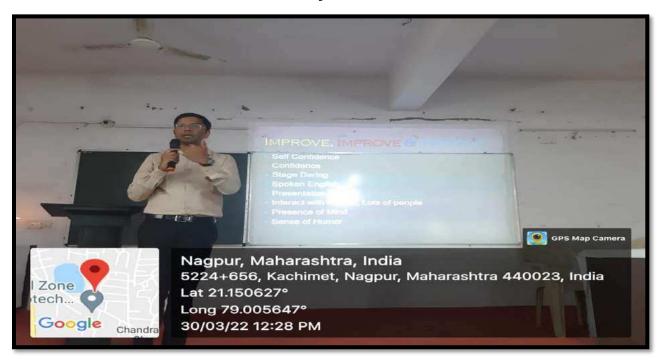

### Prof. Nikhil Bangde

S. B. Jain Institute of Technology, Management & Research, Nagpur, Delivering lecture on "ROUTE to POLISHING YOURSELF-

The Demand of Placement Market".