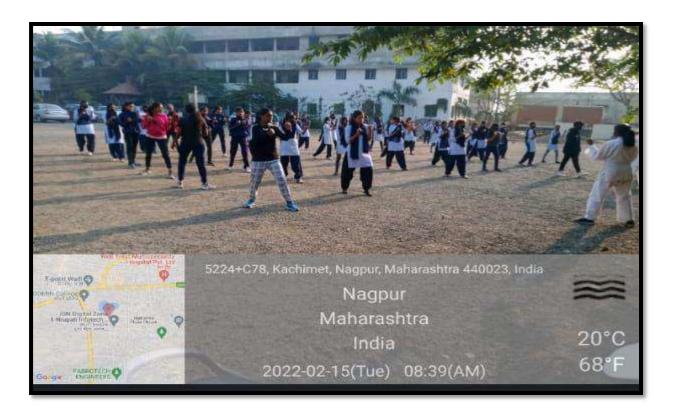

### **5.1 Student Support**

- **5.1.2** Following capacity development and skills enhancement activities are organized for improving students' capability
- 1.Soft skills
- 2.Language and communication skills
- 3.Life skills (Yoga, physical fitness, health and hygiene, self-employment and entrepreneurial skills)
- 4. Awareness of trends in technology