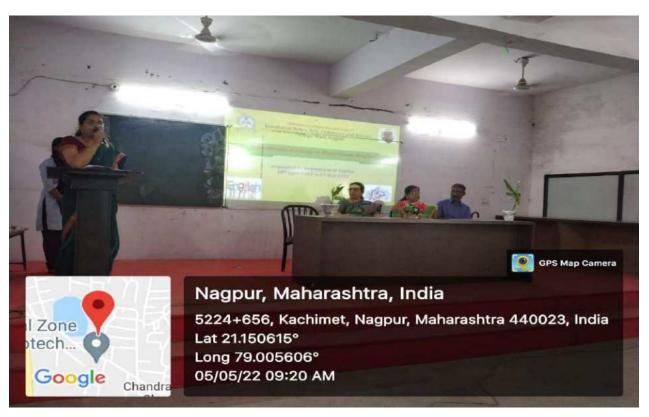

### LECTURE SERIES Organized by Department of Physics and CRT

Our institution is in a process of third stage of re-accreditation by a National body NAAC by submitting AQAR in each academic session. An Institution suffers many challenges due to COVID-19 pandemic. Now the Institutions are free to grow fully with their various activities. By taking the advantage of this situation and with the permission of administrative authority, we arranged a lecture series for the final year students of all the three streams (arts, commerce & science). The event was organised on 30<sup>th</sup> March 2022 at 11:20 a. m. at our Institution under our MEMORANDUM of UNDERSTANDING (MOU) with two other institutions. They are-

- 1. S. B. Jain Institute of Technology, Management & Research, Nagpur
- 2. VIHORAN Institute of Health Management science Nagpur.

The purpose of this lecture series is to build awareness and career opportunities available after graduation, personality development and various courses after graduation among the students of OUR Institution. The programme was inaugurated by the chief guest Prof. Nikhil Bangde from S. B. Jain Institute of Technology, Management & Research, Nagpur, offg. Principal Dr (Mrs.) K. S. Borkar, IQAC co-ordinator Dr. N. V. Gharad with other faculty members. After formal inauguration, the first talk was delivered by Prof. Nikhil Bangde on the topic "ROUTE to POLISHING YOURSELF-The Demand of Placement Market".