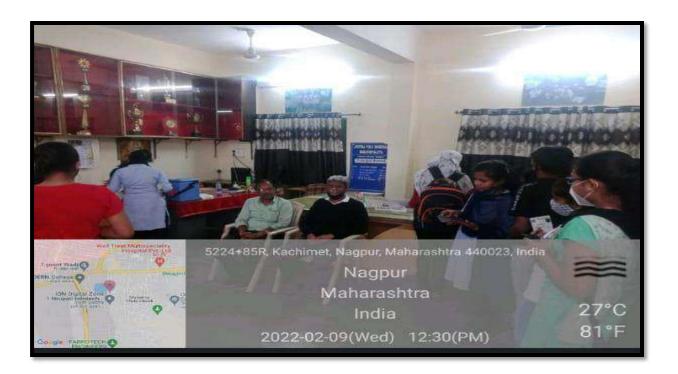

### **5.1 Student Support**

- **5.1.2** Following capacity development and skills enhancement activities are organized for improving students' capability
- 1.Soft skills
- 2.Language and communication skills
- 3.Life skills (Yoga, physical fitness, health and hygiene, self-employment and entrepreneurial skills)
- 4. Awareness of trends in technology