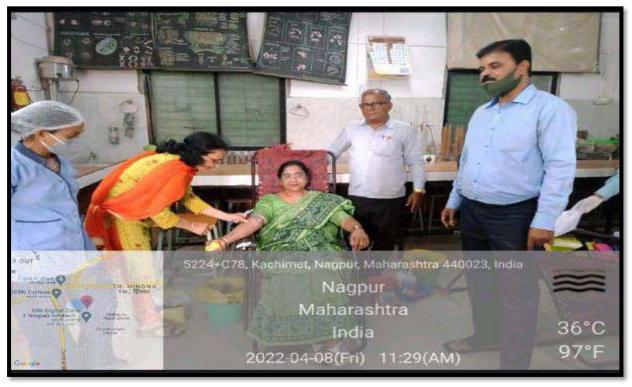

07104) 220963, E-mail: jnc.wadi@rediffmail.com

Ref.: JNC/Adm/I/148/ /2022.

Date: 05/04/2012

प्रति, मा.वैद्यकिय अधिक्षक लता मंगेशकर महाविद्यालय डिगडोह—नागपूर.

विषय : महाविद्यालयीन विद्यार्थ्याचे रक्तदान शिबिराचे आयोजन करणेबाबत.

संदर्भ : आपले पत्र क. एनकेपी/एलएमएच/बीसी/61/2022

दिनांक 04/04/2022

महोदय.

उपरोक्त विषयासंदर्भाकिंत पत्रानुसार महाविद्यालयातील सत्र 2021—2022 मधील प्रवेशित विद्यार्थ्यांकरीता रक्तदान शिबिराचे आयोजन दिनांक 08 एप्रिल 2022 रोजी महाविद्यालयात करण्यांत आलेले आहे. प्रसंगी आपली चमू उपरोक्त दिवशी सकाळी 9.30 वाजता उपस्थित राहून कार्यकम सुयोग्य रीतीने पार पाडण्यास मोलाची भुमिका बजावून सहकार्य करावे ही विनंती.

धन्यवाद.

WHAT ARTS COME AND STATE OF THE STATE OF THE

आपली विनित

(डॉ.सी. के.एस. बोरकर)

Offg. Principal Jawaharlal Nehru Arts, Own. & Science College, Wach











### Jawaharlal Nehru Arts, Commerce and Science College, Wadi, Nagpur- 440023 (M.S.)



(Affiliated to RTM Nagpur University, Nagpur)

Website: www.jncwadi.ac.in E-mail: jnc.wadi@rediffmail.com Phone: (07104) 220963

### **Internal Quality Assurance Cell (IQAC): 2021-2022**

### Report of Event/ Life Skills (Yoga, Physical Fitness, Health and Hygiene)

| Name of the Department/ committee | IQAC \                               |  |  |
|-----------------------------------|--------------------------------------|--|--|
|                                   | Department of Physical Education and |  |  |
|                                   | sports                               |  |  |
| Name of the Coordinator           | Dr. Sarang Khadse                    |  |  |
|