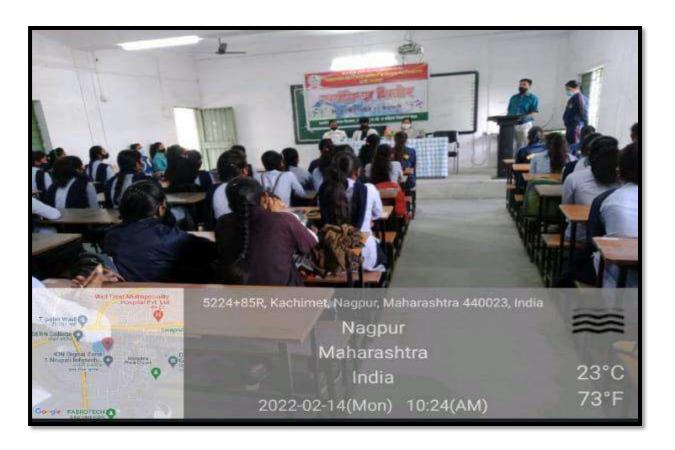

### LECTURE SERIES Organized by Department of Physics and CRT

Our institution is in a process of third stage of re-accreditation by a National body NAAC by submitting AQAR in each academic session. An Institution suffers many challenges due to COVID-19 pandemic. Now the Institutions are free to grow fully with their various activities. By taking the advantage of this situation and with the permission of administrative authority, we arranged a lecture series for the final year students of all the three streams (arts, commerce & science). The event was organised on 30<sup>th</sup> March 2022 at 11:20 a. m. at our Institution under our MEMORANDUM of UNDERSTANDING (MOU) with two other institutions. They are-

- 1. S. B. Jain Institute of Technology, Management & Research, Nagpur
- 2. VIHORAN Institute of Health Management science Nagpur.

The purpose of this lecture series is to build awareness and career opportunities available after graduation, personality development and various courses after graduation among the students of OUR Institution. The programme was inaugurated by the chief guest Prof. Nikhil Bangde from S. B. Jain Institute of Technology, Management & Research, Nagpur, offg. Principal Dr (Mrs.) K. S. Borkar, IQAC co-ordinator Dr. N. V. Gharad with other faculty members. After formal inauguration, the first talk was delivered by Prof. Nikhil Bangde on the topic "ROUTE to POLISHING YOURSELF-The Demand of Placement Market".