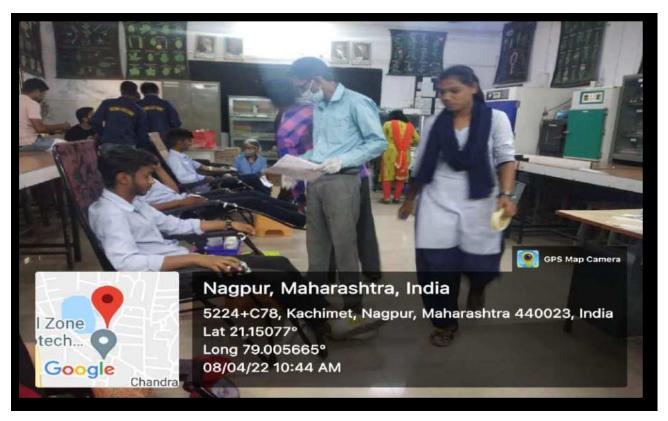

104) 220963, E-mail: jnc.wadi@rediffmail.com

Ref.: JNC/Adm/I/148/ /2022.

Date: 05/04/2012

प्रति, मा.वैद्यकिय अधिक्षक लता मंगेशकर महाविद्यालय डिगडोह—नागपूर.

विषय : महाविद्यालयीन विद्यार्थ्याचे रक्तदान शिबिराचे आयोजन करणेबाबत.

संदर्भ : आपले पत्र क. एनकेपी/एलएमएच/बीसी/61/2022

दिनांक 04/04/2022

महोदय.

उपरोक्त विषयासंदर्भाकिंत पत्रानुसार महाविद्यालयातील सत्र 2021—2022 मधील प्रवेशित विद्यार्थ्यांकरीता रक्तदान शिबिराचे आयोजन दिनांक 08 एप्रिल 2022 रोजी महाविद्यालयात करण्यांत आलेले आहे. प्रसंगी आपली चमू उपरोक्त दिवशी सकाळी 9.30 वाजता उपस्थित राहून कार्यकम सुयोग्य रीतीने पार पाडण्यास मोलाची भुमिका बजावून सहकार्य करावे ही विनंती.

धन्यवाद.

WHAT ARTS COME AND STATE OF THE STATE OF THE

आपली विनित

(डॉ.सी. के.एस. बोरकर)

Offg. Principal Jawaharlal Nehru Arts, Own. & Science College, Wach











### Jawaharlal Nehru Arts, Commerce and Science College, Wadi, Nagpur- 440023 (M.S.)



(Affiliated to RTM Nagpur University, Nagpur)

Website: www.jncwadi.ac.in E-mail: jnc.wadi@rediffmail.com Phone: (07104) 220963

### **Internal Quality Assurance Cell (IQAC): 2021-2022**

### Report of Event/ Life Skills (Yoga, Physical Fitness, Health and Hygiene)

| Name of the Department/ committee | IQAC \                               |  |  |
|-----------------------------------|--------------------------------------|--|--|
|                                   | Department of Physical Education and |  |  |
|                                   | sports                               |  |  |
| Name of the Coordinator           | Dr. Sarang Khadse                    |  |  |
|