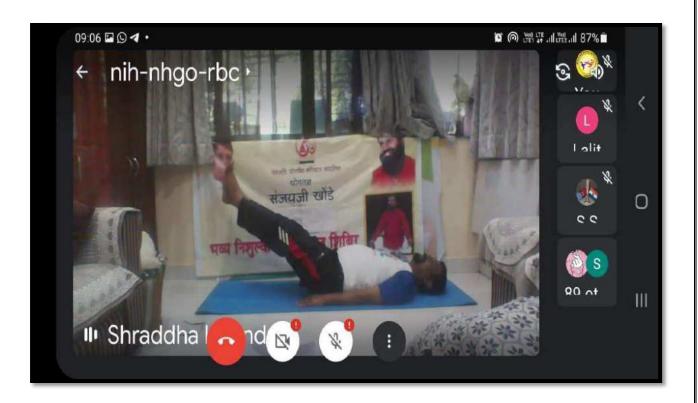

oga and pranayama is important for human life. Keep fit and fine through yoga and pranayama they perform very neatly and explain also. All participants followed the instructions very carefully.

On this occasion principal Dr. M.N. Bhajbhuje of Jawaharal Nehru College Wadi. Principal Dr. Chetan Masaram and staff members were present. Dr. Sarang Khadse, Physical Education Director introduced the Guest and anchored the programme. Introductory remarks given by principal Dr. M.N. Bhajbhuje and preface by principal Dr. Chetan Masaram. Dr. Sanjay Agashe was given valuable guidance and vote of thanks was given by Dr. Santosh Choudhary.

Dr. Sarang S. Khadse

24 ceesu

Professor Dept. of Sports & Phy. Edu. Jawaharlal Nehru College Wadi, Nagpur.





### Add group description

Created on 6/20/22









### Jawaharlal Nehru Arts, Commerce and Science College, Wadi, Nagpur- 440023 (M.S.)



(Affiliated to RTM Nagpur University, Nagpur)

Website: www.jncwadi.ac.in E-mail: jnc.wadi@rediffmail.com Phone: (07104) 220963

### **Internal Quality Assurance Cell (IQAC): 2021-2022**

Report of Event/ Life Skills (Yoga, Physical Fitness, Health and Hygiene)

| Name of the Department/ committee | Department of Physical Education                  |
|-----------------------------------|---------------------------------------------------|
| Name of the Coordinator           | Dr. Sarang Khadse                                 |
| Title of the Event/ Programme     | Swayamsiddha Camp for Girls (Self-Defence)        |
| Date of the Programme             | 14 <sup>th</sup> Feb to 18 <sup>th</sup> Feb