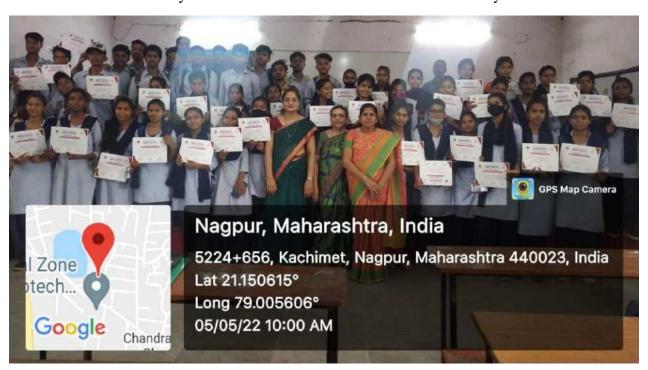

All the three talk was fruitful to our students and got knowledge about the carrier to choose after graduation along with the ideas about the personality development. Total 81 students took part in the lecture series and got benefitted from this offline lecture series. The planning and the arrangements was done by Dr. Gajanan Zade of department of physics and other faculty members like Dr. S.M. Borkar, Dr. (Mrs.) Leena Phate, Dr. (Mrs.) Archana Deshmukh were also took part in the activity.