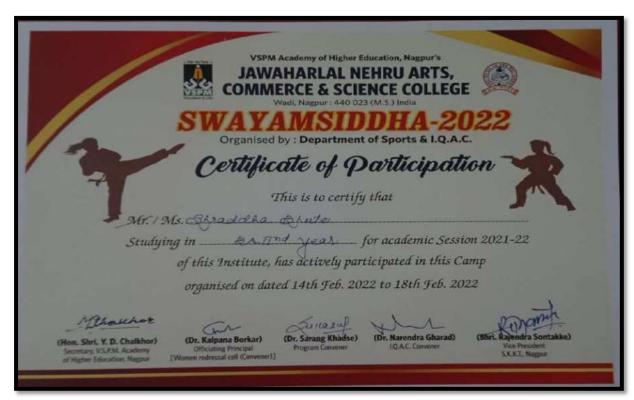

pant: 39

The camp was inaugurated by the hands of Sensai Deepak Uddair and Sempai Basu Madam in presence of Trainer Sensai Raju Sontakke and Sandip Maind. Principal Dr. Kalpana Borkar who was the president of the function on 14th Feb 2022.

The closing ceremony was done in presence of Chief Guest, Mrs. Llita Todase, Chief Incharge of Wadi Police Station and Inspector Deshmukh madam. Special Guest Hon'ble Secretary Yuvrajji Chalkhor and president of the ceremony Off. Principal Dr. Kalpana Borkar. IQAC convey- nor Dr. Narendra Gharad was also present.

In-front of all guests all girls were given the demonstration and to prove themselves. Wadi police station incharge Todase madam assured for the project.

Dr. Sarang S. Khadse
Professor
Dept. of Sports & Phy. Edu.
Jawaharisi Nehtu College















### Jawaharlal Nehru Arts, Commerce and Science College, Wadi, Nagpur- 440023 (M.S.)



(Affiliated to RTM Nagpur University, Nagpur)

Website: www.jncwadi.ac.in E-mail: jnc.wadi@rediffmail.com Phone: (07104) 220963

### Internal Quality Assurance Cell (IQAC): 2021-2022

### Report of Event/ Life Skills (Yoga, Physical Fitness, Health and Hygiene)

| Name of the Department/ committee | Department of Physical Education and |  |  |
|-----------------------------------|--------------------------------------|--|--|
|                                   | National Service Scheme (NSS)        |  |  |
| Name of the Coordinator           | Dr. Sarang Khadse                    |  |  |
|                                   |                                      |  |  |
| Title of the Event/