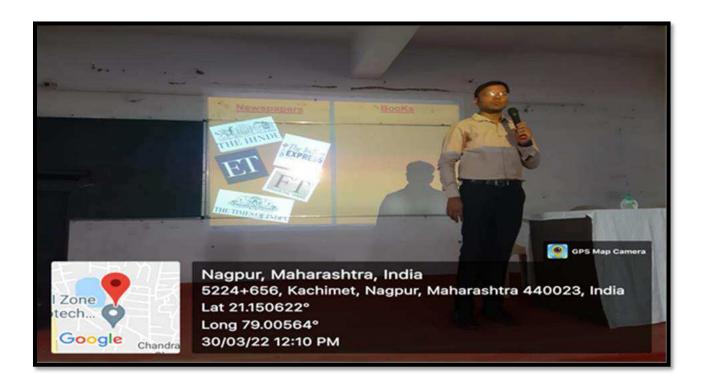

### Prof. Arunita Murotia Sarvate

Delivering lecture on a topic Personality Development.