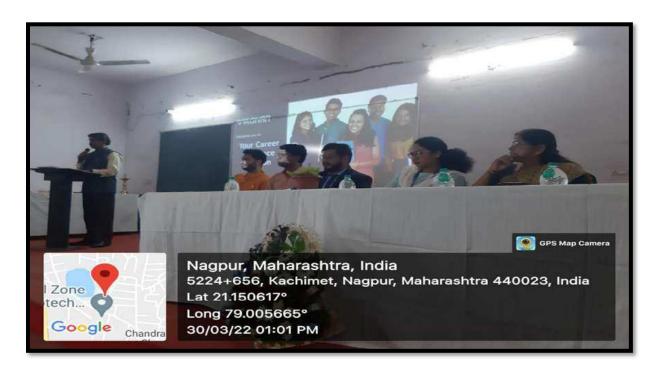

### LECTURE SERIES Organized by Department of Physics and CRT

Our institution is in a process of third stage of re-accreditation by a National body NAAC by submitting AQAR in each academic session. An Institution suffers many challenges due to COVID-19 pandemic. Now the Institutions are free to grow fully with their various activities. By taking the advantage of this situation and with the permission of administrative authority, we arranged a lecture series for the final year students of all the three streams (arts, commerce & science). The event was organised on 30<sup>th</sup> March 2022 at 11:20 a. m. at our Institution under our MEMORANDUM of UNDERSTANDING (MOU) with two other institutions. They are-

- 1. S. B. Jain Institute of Technology, Management & Research, Nagpur
- 2. VIHORAN Institute of Health Management science Nagpur.

The purpose of this lecture series is to build awareness and career opportunities available after graduation, personality development and various courses after graduation among the students of OUR Institution. The programme was inaugurated by the chief guest Prof. Nikhil Bangde from S. B. Jain Institute of Technology, Management & Research, Nagpur, offg. Principal Dr (Mrs.) K. S. Borkar, IQAC co-ordinator Dr. N. V. Gharad with other faculty members. After formal inauguration, the first talk was delivered by Prof. Nikhil Bangde on the topic "ROUTE to POLISHING YOURSELF-The Demand of Placement Market".