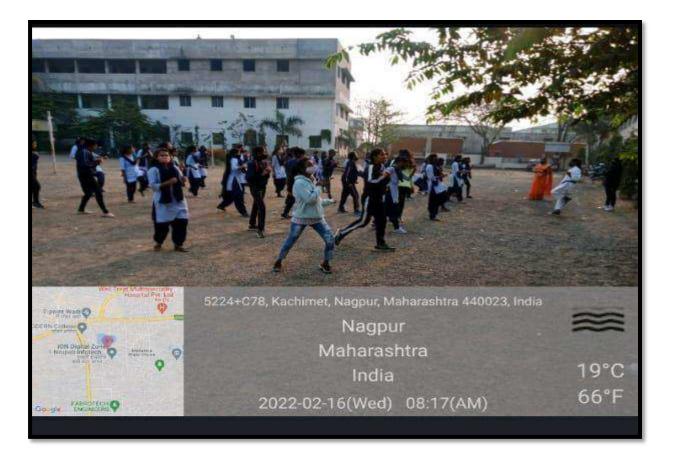

cipant: 39

The camp was inaugurated by the hands of Sensai Deepak Uddair and Sempai Basu Madam in presence of Trainer Sensai Raju Sontakke and Sandip Maind. Principal Dr. Kalpana Borkar who was the president of the function on 14th Feb 2022.

The closing ceremony was done in presence of Chief Guest, Mrs. Llita Todase, Chief Incharge of Wadi Police Station and Inspector Deshmukh madam. Special Guest Hon'ble Secretary Yuvrajji Chalkhor and president of the ceremony Off. Principal Dr. Kalpana Borkar. IQAC convey- nor Dr. Narendra Gharad was also present.

In-front of all guests all girls were given the demonstration and to prove themselves. Wadi police station incharge Todase madam assured for the project.

Dr. Sarang S. Khadse
Professor
Dept. of Sports & Phy. Edu.
Jawaharisi Nehtu College















### Jawaharlal Nehru Arts, Commerce and Science College, Wadi, Nagpur- 440023 (M.S.)



(Affiliated to RTM Nagpur University, Nagpur)

Website: www.jncwadi.ac.in E-mail: jnc.wadi@rediffmail.com Phone: (07104) 220963

### Internal Quality Assurance Cell (IQAC): 2021-2022

### Report of Event/ Life Skills (Yoga, Physical Fitness, Health and Hygiene)

| Name of the Department/ committee | Department of Physical Education and |  |  |
|-----------------------------------|--------------------------------------|--|--|
|                                   | National Service Scheme (NSS)        |  |  |
| Name of the Coordinator           | Dr. Sarang Khadse                    |  |  |
|                                   |                                      |  |  |
| Title of the Event