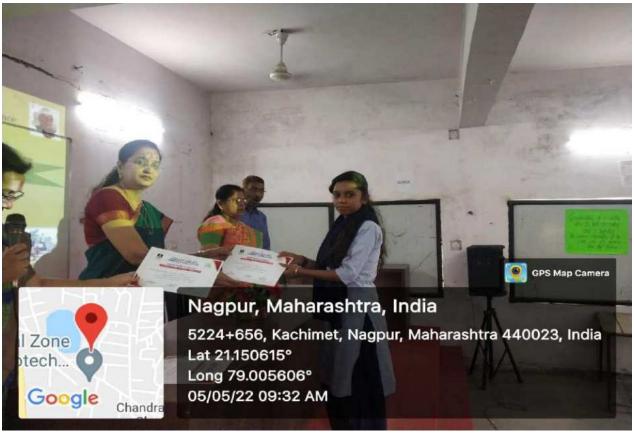

All the three talk was fruitful to our students and got knowledge about the carrier to choose after graduation along with the ideas about the personality development. Total 81 students took part in the lecture series and got benefitted from this offline lecture series. The planning and the arrangements was done by Dr. Gajanan Zade of department of physics and other faculty members like Dr. S.M. Borkar, Dr. (Mrs.) Leena Phate, Dr. (Mrs.) Archana Deshmukh were also took part in the activity.