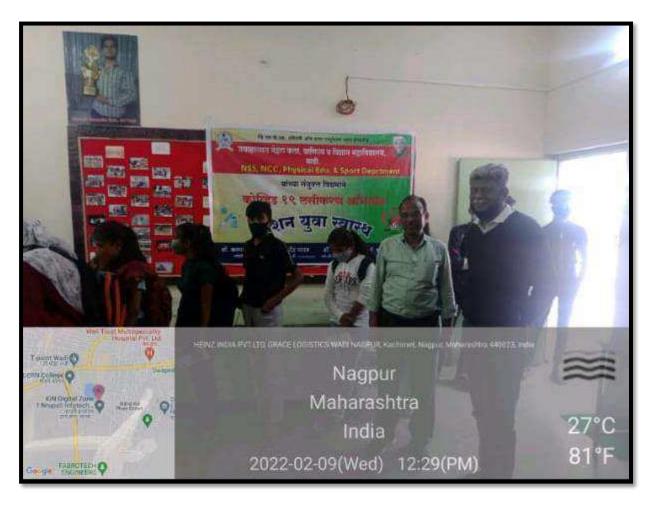

### **5.1 Student Support**

- **5.1.2** Following capacity development and skills enhancement activities are organized for improving students' capability
- 1.Soft skills
- 2.Language and communication skills
- 3.Life skills (Yoga, physical fitness, health and hygiene, self-employment and entrepreneurial skills)
- 4. Awareness of trends in technology