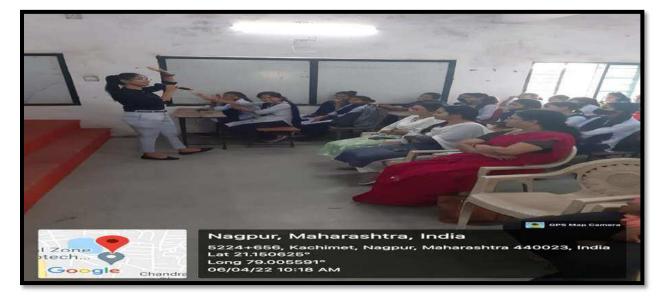

### Prof. Nikhil Bangde

S. B. Jain Institute of Technology, Management & Research, Nagpur, Delivering lecture on "ROUTE to POLISHING YOURSELF-

The Demand of Placement Market".

### **VIHORAN** Institute

Delivering lecture on topic Job opportunities in Health care sector

### Prof. Arunita Murotia Sarvate

Delivering lecture on a topic Personality Development.