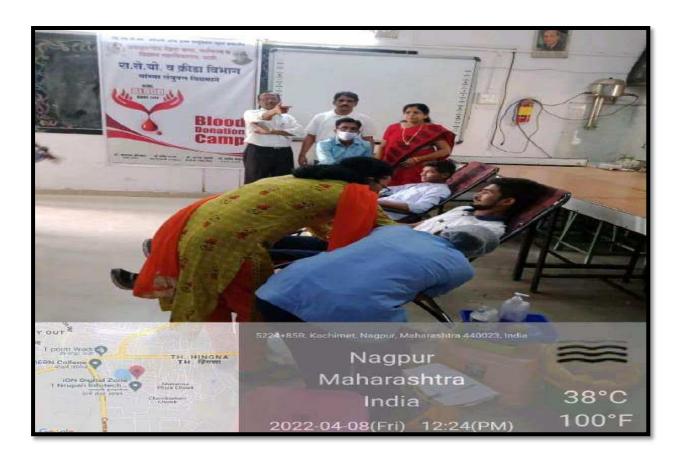

(07104) 220963, E-mail: jnc.wadi@rediffmail.com

Ref.: JNC/Adm/I/148/ /2022.

Date: 05/04/2012

प्रति, मा.वैद्यकिय अधिक्षक लता मंगेशकर महाविद्यालय डिगडोह—नागपूर.

विषय : महाविद्यालयीन विद्यार्थ्याचे रक्तदान शिबिराचे आयोजन करणेबाबत.

संदर्भ : आपले पत्र क. एनकेपी/एलएमएच/बीसी/61/2022

दिनांक 04/04/2022

महोदय.

उपरोक्त विषयासंदर्भाकिंत पत्रानुसार महाविद्यालयातील सत्र 2021—2022 मधील प्रवेशित विद्यार्थ्यांकरीता रक्तदान शिबिराचे आयोजन दिनांक 08 एप्रिल 2022 रोजी महाविद्यालयात करण्यांत आलेले आहे. प्रसंगी आपली चमू उपरोक्त दिवशी सकाळी 9.30 वाजता उपस्थित राहून कार्यकम सुयोग्य रीतीने पार पाडण्यास मोलाची भुमिका बजावून सहकार्य करावे ही विनंती.

धन्यवाद.

WHAT ARTS COME AND STATE OF THE STATE OF THE

आपली विनित

(डॉ.सी. के.एस. बोरकर)

Offg. Principal Jawaharlal Nehru Arts, Own. & Science College, Wach











### Jawaharlal Nehru Arts, Commerce and Science College, Wadi, Nagpur- 440023 (M.S.)



(Affiliated to RTM Nagpur University, Nagpur)

Website: www.jncwadi.ac.in E-mail: jnc.wadi@rediffmail.com Phone: (07104) 220963

### **Internal Quality Assurance Cell (IQAC): 2021-2022**

### Report of Event/ Life Skills (Yoga, Physical Fitness, Health and Hygiene)

| Name of the Department/ committee | IQAC \                               |  |  |
|-----------------------------------|--------------------------------------|--|--|
|                                   | Department of Physical Education and |  |  |
|                                   | sports                               |  |  |
| Name of the Coordinator           | Dr. Sarang Khadse                    |  |  |
|