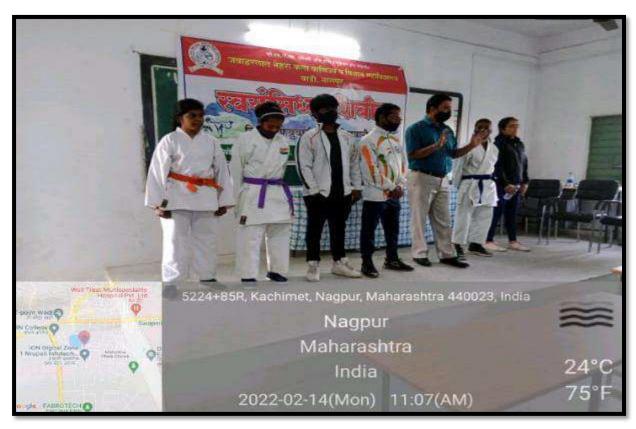

: 39

The camp was inaugurated by the hands of Sensai Deepak Uddair and Sempai Basu Madam in presence of Trainer Sensai Raju Sontakke and Sandip Maind. Principal Dr. Kalpana Borkar who was the president of the function on 14th Feb 2022.

The closing ceremony was done in presence of Chief Guest, Mrs. Llita Todase, Chief Incharge of Wadi Police Station and Inspector Deshmukh madam. Special Guest Hon'ble Secretary Yuvrajji Chalkhor and president of the ceremony Off. Principal Dr. Kalpana Borkar. IQAC convey- nor Dr. Narendra Gharad was also present.

In-front of all guests all girls were given the demonstration and to prove themselves. Wadi police station incharge Todase madam assured for the project.

Dr. Sarang S. Khadse
Professor
Dept. of Sports & Phy. Edu.
Jawaharisi Nehtu College















### Jawaharlal Nehru Arts, Commerce and Science College, Wadi, Nagpur- 440023 (M.S.)



(Affiliated to RTM Nagpur University, Nagpur)

Website: www.jncwadi.ac.in E-mail: jnc.wadi@rediffmail.com Phone: (07104) 220963

### Internal Quality Assurance Cell (IQAC): 2021-2022

### Report of Event/ Life Skills (Yoga, Physical Fitness, Health and Hygiene)

| Name of the Department/ committee | Department of Physical Education and |  |  |
|-----------------------------------|--------------------------------------|--|--|
|                                   | National Service Scheme (NSS)        |  |  |
| Name of the Coordinator           | Dr. Sarang Khadse                    |  |  |
|                                   |                                      |  |  |
| Title of the Event/ Prog