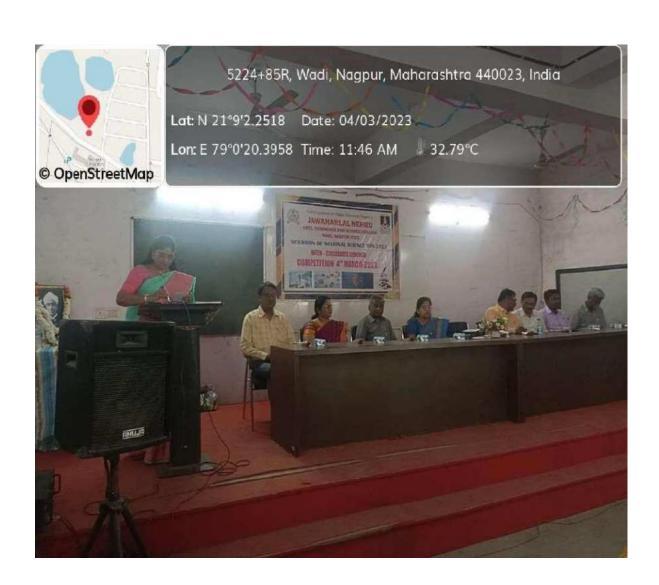

### LECTURE SERIES Organized by Department of Physics and CRT

Our institution is in a process of third stage of re-accreditation by a National body NAAC by submitting AQAR in each academic session. An Institution suffers many challenges due to COVID-19 pandemic. Now the Institutions are free to grow fully with their various activities. By taking the advantage of this situation and with the permission of administrative authority, we arranged a lecture series for the final year students of all the three streams (arts, commerce & science). The event was organised on 30<sup>th</sup> March 2022 at 11:20 a. m. at our Institution under our MEMORANDUM of UNDERSTANDING (MOU) with two other institutions. They are-

All the three talk was fruitful to our students and got knowledge about the carrier to choose after graduation along with the ideas about the personality development. Total 81 students took part in the lecture series and got benefitted from this offline lecture series. The planning and the arrangements was done by Dr. Gajanan Zade of department of physics and other faculty members like Dr. S.M. Borkar, Dr. (Mrs.) Leena Phate, Dr. (Mrs.) Archana Deshmukh were also took part in the activity.